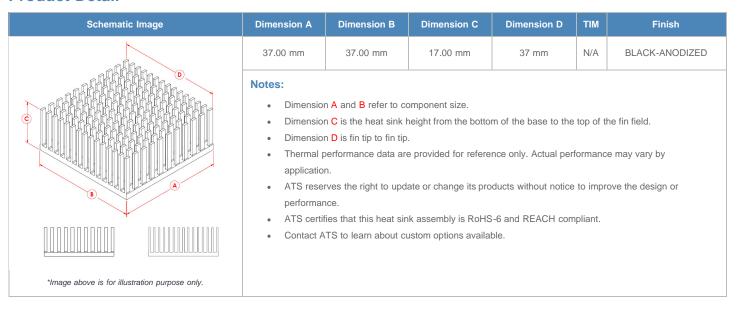

## **BGA Heat Sink (High Aspect Ratio Ext.) Custom Pin Fin**

ATS Part#: ATS037037017-PF-12P

Description: 37.00 x 37.00 x 17.00 mm BGA Heat Sink (High Aspect Ratio Ext.) Custom Pin Fin

Heat Sink Type: Custom Pin Fin

Heat Sink Attachment: N/A
Equivalent Part Number: N/A

\*Image above is for illustration purpose only.

## **Product Detail**